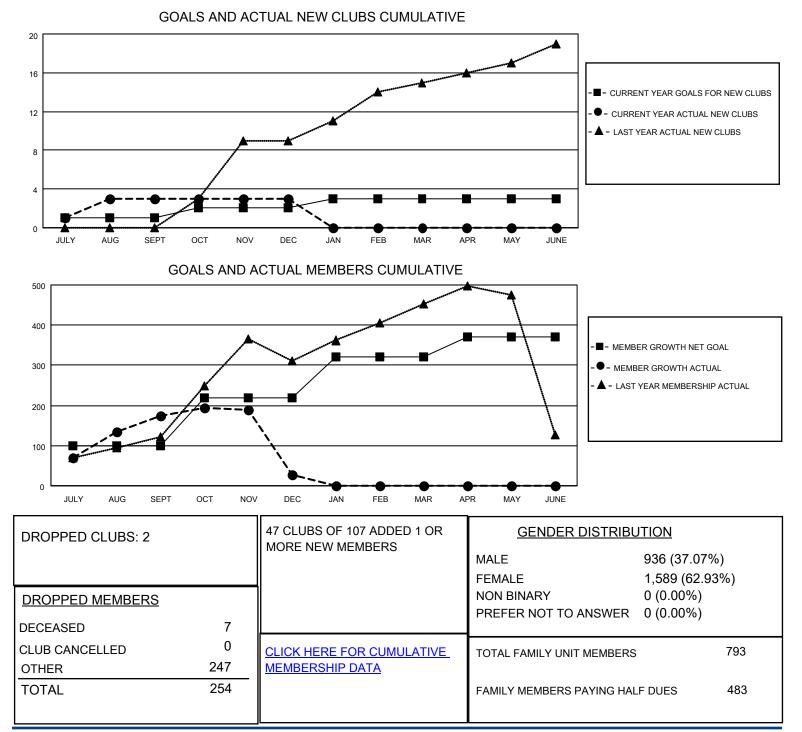

## LOCATION INDONESIA

District 307 A1

Results as of: 12/31/2022

| Clubs                 |               |           |               | Members               |                        |                         |                                                    |
|-----------------------|---------------|-----------|---------------|-----------------------|------------------------|-------------------------|----------------------------------------------------|
| RESULTS FOR 2022-2023 |               |           |               | RESULTS FOR 2022-2023 |                        |                         |                                                    |
| QUARTER               | NEW CLUB GOAL | NEW CLUBS | DROPPED CLUBS | QUARTER               | BER GROWTH NET<br>GOAL | MEMBER GROWTH<br>ACTUAL | DROPPED<br>MEMBERS ACTUAL<br>(including transfers) |
| JULY/AUG/SEPT         | 1             | 3         | 2             | JULY/AUG/SEPT         | 100                    | 399                     | 62                                                 |
| OCT/NOV/DEC           | 1             | 0         | 0             | OCT/NOV/DEC           | 120                    | 48                      | 192                                                |
| JAN/FEB/MAR           | 1             | 0         | 0             | JAN/FEB/MAR           | 100                    | 0                       | 0                                                  |
| APR/MAY/JUNE          | 0             | 0         | 0             | APR/MAY/JUNE          | 50                     | 0                       | 0                                                  |